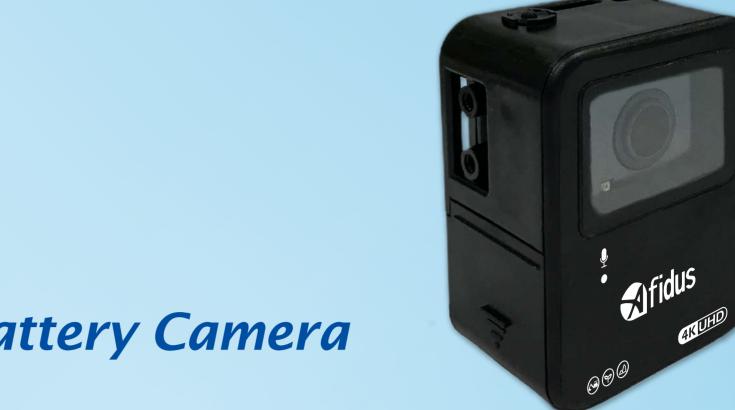

# **ATL-800** World No.1 **4K Resolution Battery Camera**

# Afidus Image Technology<sup>™</sup>

**A**Ifidus

4K resolution Sony Starvis<sup>™</sup> sensor. 3840x2160=8.2MP pixel, 4 times clearance than 1080P.