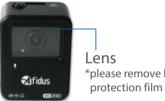

#### Afidus Smart Focus Technology<sup>™</sup>

Exclusive motorized zoom and focus lens, equal to DSLR 16-35mm, the one and only zoom time lapse camera with Wi-Fi APP control.

Super wide angle HFOV 120°

ergizer